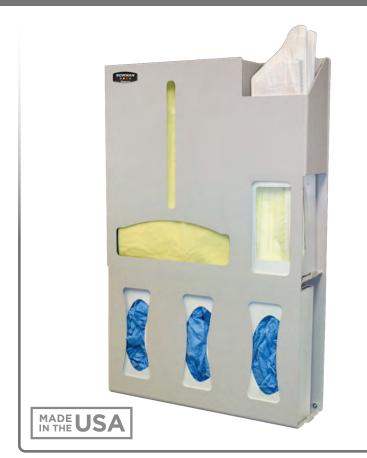

## **Product Description:**

- Protective Wear Organizer 4"
- Holds flat pack or launderable gowns, three boxes of gloves, face masks in bulk, and a variety of medical supplies in built-in caddy
- ADA and CMS Wall Protrusion Compliant
- Face mask boxes may be deeper than 4"; if so, remove from box to place in dispenser
- Keyholes for wall mounting, or may be used with wall or door hanger
- Quartz Beige ABS Plastic

#### Dispenses:

- Left: Gowns, aprons, or coveralls/jumpsuits no larger than 11.68"W x 15.40"H x 3.80"D (29.7 cm x 39.1 cm x 9.7 cm)
- Right: Item(s) no larger than 4.78"W x 7.88"H x 3.80"D (12.1 cm x 20.0 cm x 9.7 cm)
- Middle: Box(es) no larger than 7.50"W x 5.00"H x 3.90"D (19.1 cm x 12.7 cm x 9.7 cm)
- Bottom: Box(es) no larger than 5.53"W x 10.00"H x 3.80"D (14.0 cm x 5.4 cm x 9.7 cm)