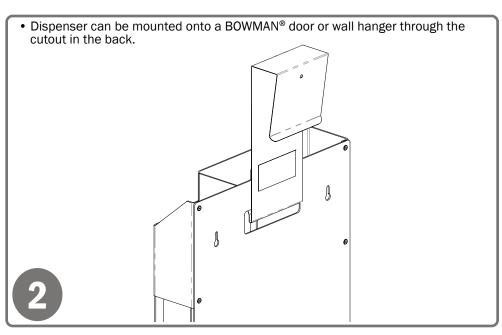

0"D (29.7 cm x 39.1 cm x 9.7 cm)
- Right: Item(s) no larger than 4.78"W x 7.88"H x 3.80"D (12.1 cm x 20.0 cm x 9.7 cm)
- Middle: Box(es) no larger than 7.50"W x 5.00"H x 3.90"D (19.1 cm x 12.7 cm x 9.7 cm)
- Bottom: Box(es) no larger than 5.53"W x 10.00"H x 3.80"D (14.0 cm x 5.4 cm x 9.7 cm)

#### **Product Specifications** (overall external dimensions):

- 16.75"W x 25.63"H x 4.00"D (42.5 cm x 65.1 cm x 10.2 cm)
- 3.7 lbs (1.7 kg) approximated

#### **Mounting Specifications:**



## **Package Specifications:**

- · Package Quantity: 1 per case
- 18"L x 6"W x 29"H (45.7 cm x 15.2 cm x 73.7 cm)
- 10.0 lbs (4.5 kg) approximated

Organize - Contain - Comply®

Installation Instructions/Characteristics & Care

## Installation

Always mount dispensers securely prior to loading with product.





## Parts included:

Dispenser

### **Tools Required:**

· No tools required to assemble dispenser

# Care and Construction ABS Plastic

## **Material Characteristics**

## Designed for Long-Term, Heavy-Duty Applications

The combination of copolymers (Acrylonitrile, Butadiene, and Styrene) gives ABS an excellent combination of strength, rigidity, and toughness.

ABS is chemical, stress-crack resistant, dimensionally stable, and will hold up to long-term use. It possesses high strength and performance characteristics at a reasonable cost.

## **Care and Cleaning**

Use mild soap and water to clean. Petroleum-based oils, solvents, and paints should not be used.

Standard hospital cleaning supplies are approved for use on our ABS plastic products.