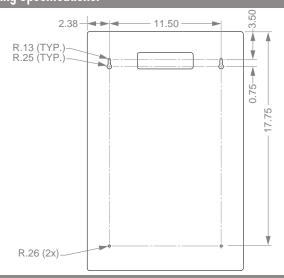

#### **Product Specifications** (overall external dimensions):

- 16.75"W x 25.63"H x 4.00"D (42.5 cm x 65.1 cm x 10.2 cm)
- 3.7 lbs (1.7 kg) approximated

#### **Mounting Specifications:**